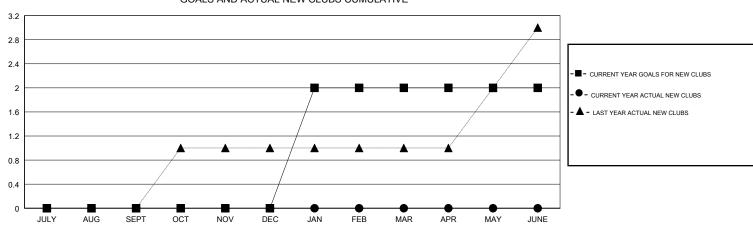

GOALS AND ACTUAL NEW CLUBS CUMULATIVE

| TOTAL                   | 105      |                                               | DUES                                                          |     |
|-------------------------|----------|-----------------------------------------------|---------------------------------------------------------------|-----|
| CLUB CANCELLED<br>OTHER | 0<br>104 | MEMBERSHIP DATA                               | FAMILY MEMBERS PAYING HALF                                    | 83  |
| DECEASED                | 1        | CLICK HERE FOR CUMULATIVE                     | TOTAL FAMILY UNIT MEMBERS                                     | 164 |
| DROPPED MEMBERS         |          |                                               | Women Percentage Fiscal Year Goal: 55%                        |     |
| DROPPED CLUBS: 0        |          | 11 CLUBS OF 60 ADDED 1 OR MORE<br>NEW MEMBERS | GENDER DISTRIBUTION   MALE 499 (42.22%)   FEMALE 683 (57.78%) |     |