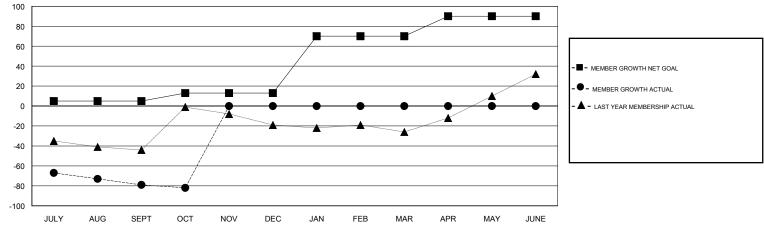

## GMT CA Clubs Members RESULTS FOR 2017-2018 RESULTS FOR 2017-2018 NEW CLUBS NEW CLUB GOAL DROPPED CLUBS MEMBER GROWTH NET MEMBER GROWTH DROPPED QUARTER QUARTER GOAL ACTUAL MEMBERS ACTUAL (including transfers) 0 0 0 5 15 91 JULY/AUG/SEPT JULY/AUG/SEPT 0 0 0 8 12 OCT/NOV/DEC 14 OCT/NOV/DEC 2 0 0 57 0 0 JAN/FEB/MAR JAN/FEB/MAR 0 0 0 20 0 0 APR/MAY/JUNE APR/MAY/JUNE